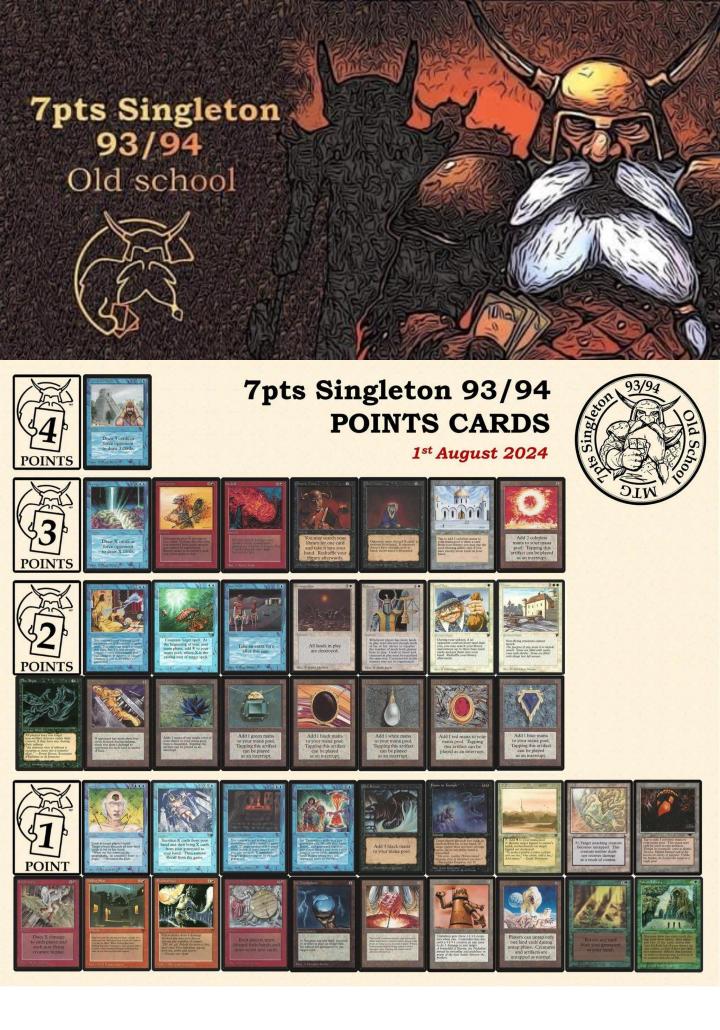

### 4 points:

Ancestral Recall, Sol Ring

## 3 points:

Armageddon, Black Lotus, Braingeyser, Demonic Tutor, Disintegrate, Fireball, Library of Alexandria, Mind Twist

## 2 points:

Balance, Black Vise, Control Magic, Land Tax, Moat, Mox Emerald, Mox Jet, Mox Pearl, Mox Ruby, Mox Sapphire, The Abyss, Time Walk

#### 1 point:

Dark Ritual, Earthquake, Hymn to Tourach, Icy Manipulator, Karakas, Mana Drain, Mana Vault, Maze of Ith, Mishra's Workshop, Pyrotechnics, Recall, Regrowth, Steal Artifact, Sylvan Library, Timetwister, Triskelion, Wheel of Fortune, Winter Orb