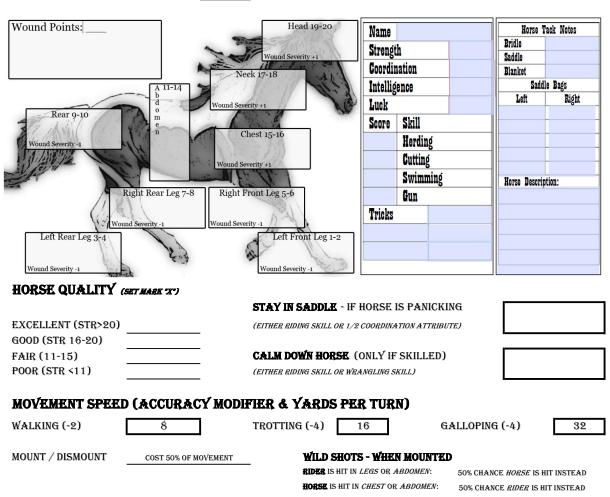

| DOLLARS                     |                   |

| PIECES | DESCRIPTION | \$ VALUE |
|--------|-------------|----------|
|        | DOLLARS     |          |
|        | GOLD        |          |
|        | SILVER      |          |
|        | JEWLERY     |          |
|        | OTHER:      |          |
|        | TOTAL       |          |

## **MOUNT**

## TYPE OF MOUNT







#### ITEMS CARRIED ON HORSE

#### LEFT SADDLE BAG

| PIECES | DESCRIPTION | \$ VALUE |
|--------|-------------|----------|
|        |             |          |
|        |             |          |
|        |             |          |
|        |             |          |
|        |             |          |
|        |             |          |
|        |             |          |
|        |             |          |
|        |             |          |
|        |             |          |
|        |             |          |
|        |             |          |
|        |             |          |
|        |             |          |
|        |             |          |
|        |             |          |
|        | TOTAL       |          |

| WANTED  |        |             |  |  |
|---------|--------|-