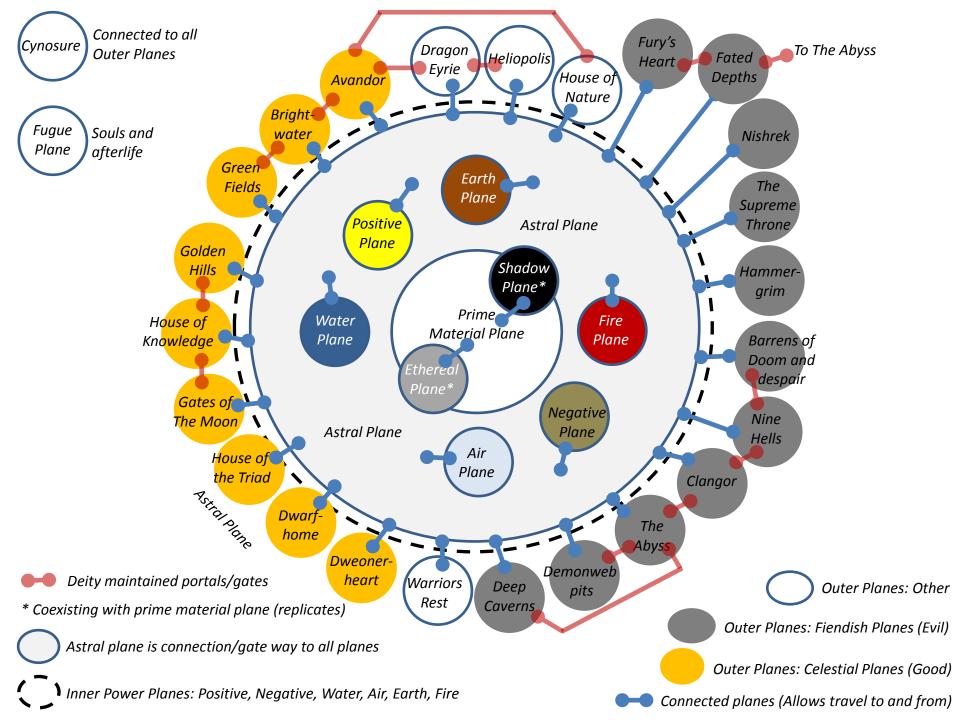

## **CYNOSURE PLANE**

Cynosure plane is connected to all outer planes Cynosure is a plane which act as neutral ground for all outer planes.

The deities can meet here and discuss and solve matters
Only deities can travel back and forth through these connections.
Each specific connection can only be used by the Deity which dwells on the specific outer plane