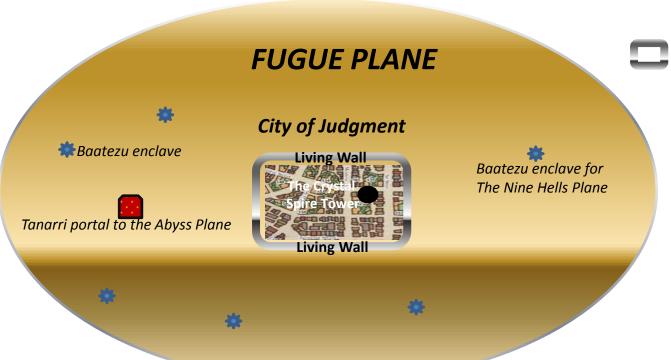

## **FUGUE PLANE AND CITY OF JUDGEMENT**

Crystal Spire: Tower and residence of the deity Kelemvor "Lord of the dead"

Living Wall: The souls of the faithless is added to the living wall surrounding the city until substance and consciousness is dissolved

**Baatezu** devils try to convert Souls to Pledge to The Nine Hells and then can call these souls to their realm

**Tanarri** Demon lords once in a while open a Portal to The Abyss Plane and try to steal Souls and bring them to their realm

Fugue Plane is the plane where all souls travel after death
A part of the Fugue plane is occupied with The City of Judgment

– the realm of the deities **Kelemvor Lord of the Dead** and **Jergal Scribe of Doom** 

## All souls are divided into 3 categories:

- The faithful and Divine souls The wait in the Fugue plane until called upon by the agents/servants of the other Deities and is taken to the respective planes
- 2. The Faithless These souls are forced into the City of Judgment where Kelemvor sentence them to be added to the living wall
- 3. The false (betrayed their god) These souls are forced into the City of Judgment where Kelemvor sentence them to eternal punishment in the city