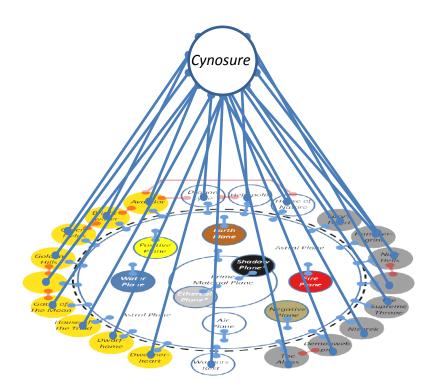

## **CYNOSURE PLANE**

Cynosure plane is connected to all outer planes

Cynosure is a plane which act as neutral ground for all outer planes.

The deities can meet here and discuss and solve matters

Only deities can travel back and forth through these connections.

Each specific connection can only be used by the Deity which dwells on the specific outer plane