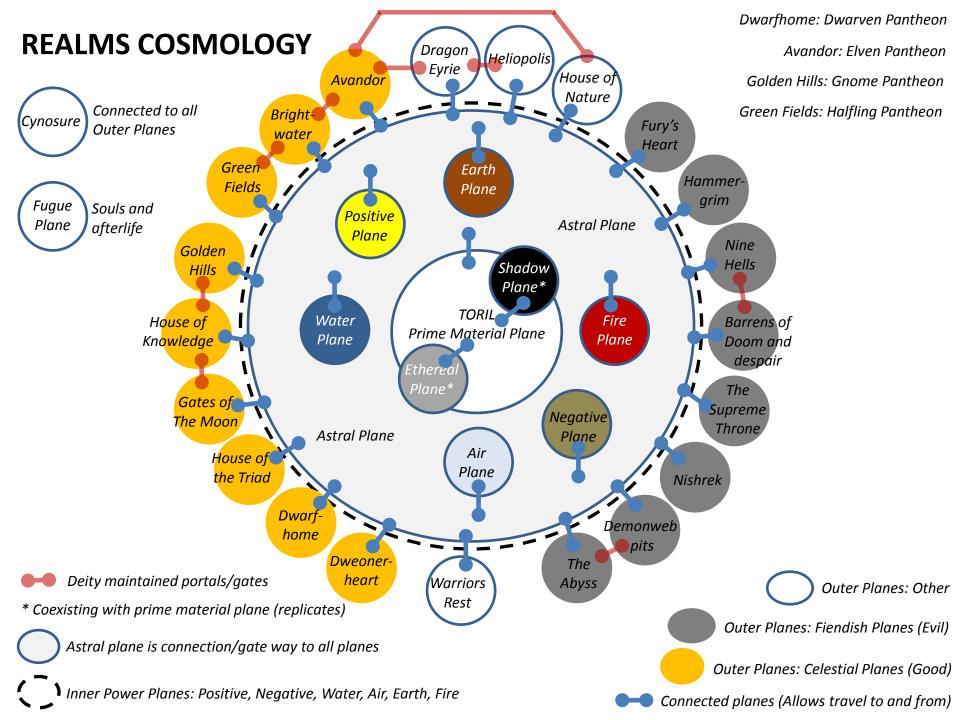

## **CYNOSURE PLANE**

Cynosure plane is connected to all outer planes

Cynosure is a plane which act as neutral ground for all outer planes.

The deities can meet here and discuss and solve matters

Only deities can travel back and forth through these connections.

Each specific connection can only be used by the Deity which dwells on the specific outer plane