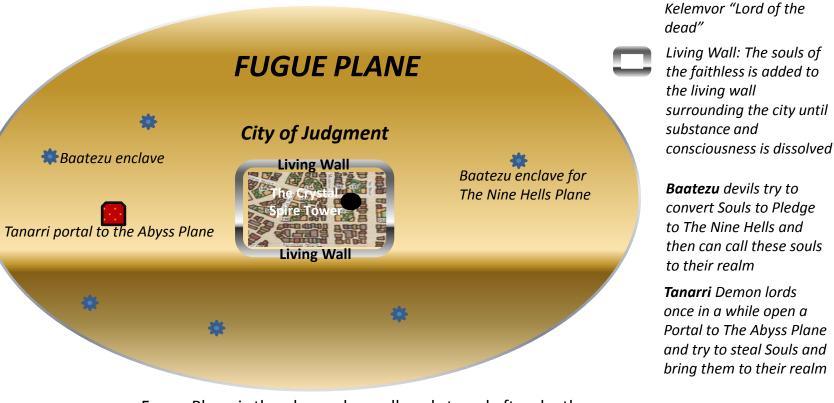

## FUGUE PLANE AND CITY OF JUDGEMENT

Crystal Spire: Tower and

residence of the deity

Fugue Plane is the plane where all souls travel after death A part of the Fugue plane is occupied with The City of Judgment – the realm of the deities **Kelemvor Lord of the Dead** and **Jergal Scribe of Doom** 

All souls are divided into 3 categories:

- 1. The faithful and Divine souls The wait in the Fugue plane until called upon by the agents/servants of the other Deities and is taken to the respective planes
- 2. The Faithless These souls are forced into the City of Judgment where Kelemvor sentence them to be added to the living wall
- 3. The false (betrayed their god) These souls are forced into the City of Judgment where Kelemvor sentence them to eternal punishment in the city